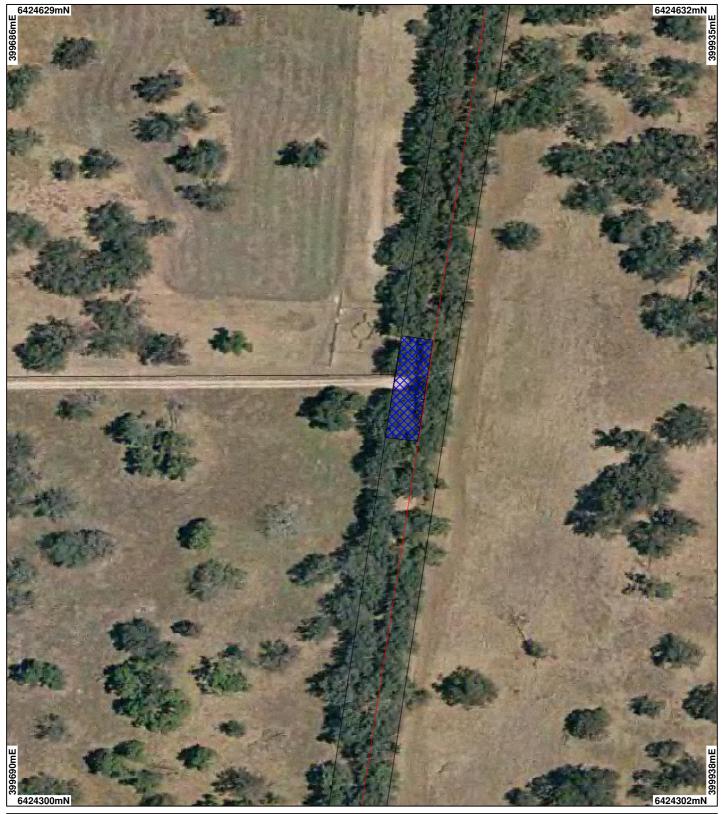

## **CPS 1697 MAP**

## LEGEND

Clearing Instruments Areas Applied to Clear Areas Subject to Conditions Areas Approved to Clear V Road Centrelines - DLI 1/5/04  Cadastre - DLI
Towns - DLI 8/04
Swan Coastal Plain South 40cm Orthomosaic - DLI 05

Geocentric Datum Australia 1994 Note: the data in this map have not been projected. This may result in geometric distortion or measurement inaccuracies.

Date .....

Officer with delegated authority under Section 20 of the Environmental Protection Act 1986

Information derived from this map should be confirmed with the data custodian acknowleged by the agency acronym in the legend.